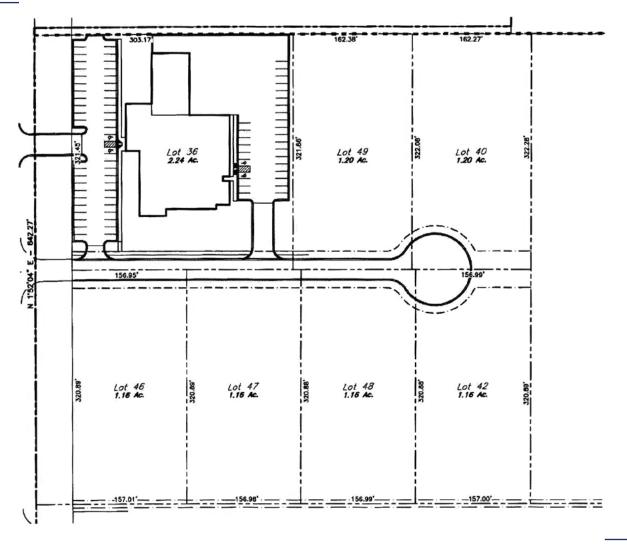

# OPTIONS

Tract A & B - under construction Tract C - 1.20 Acres - 3.50 per SF Tract D - 1.20 Acres - 3.50 per SF Tract E - 1.16 Acres - 4.50 per SF Tract F - 1.16 Acres - 3.50 per SF Tract G - 1.16 Acres - 3.50 per SF Tract H - 1.16 Acres - 3.50 per SF