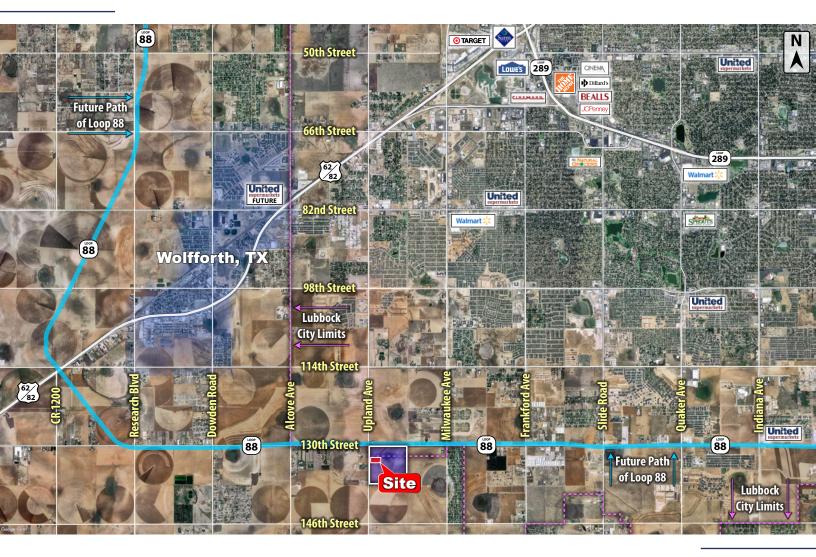

## LOCATION

This property sits in the southeast quadrant of 130th Street and Upland Avenue.

## DESCRIPTION

A new mixed-use development in southwest Lubbock. Consisting of commercial and residential with Loop 88 frontage. Featuring a planned greenway development.

Properties will be built up out of the floodplain.