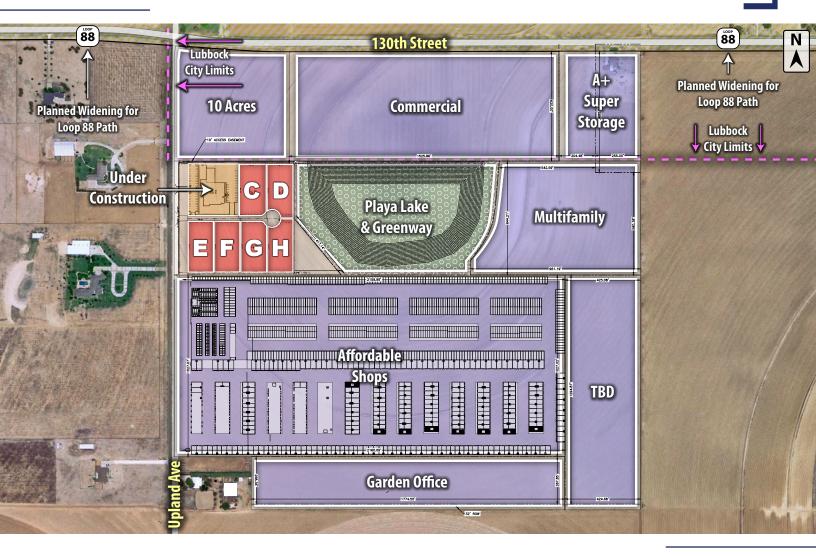

## LOCATION

This property sits in the southeast quadrant of 130th Street and Upland Avenue.

## DESCRIPTION

A new mixed-use development in southwest Lubbock. Consisting of commercial and residential with Loop 88 frontage. Featuring a planned greenway development.

Properties will be built up out of the floodplain.

# OPTIONS

Tract A & B - under construction Tract C - 1.20 Acres - 3.50 per SF Tract D - 1.20 Acres - 3.50 per SF Tract E - 1.16 Acres - 4.50 per SF Tract F - 1.16 Acres - 3.50 per SF Tract G - 1.16 Acres - 3.50 per SF Tract H - 1.16 Acres - 3.50 per SF