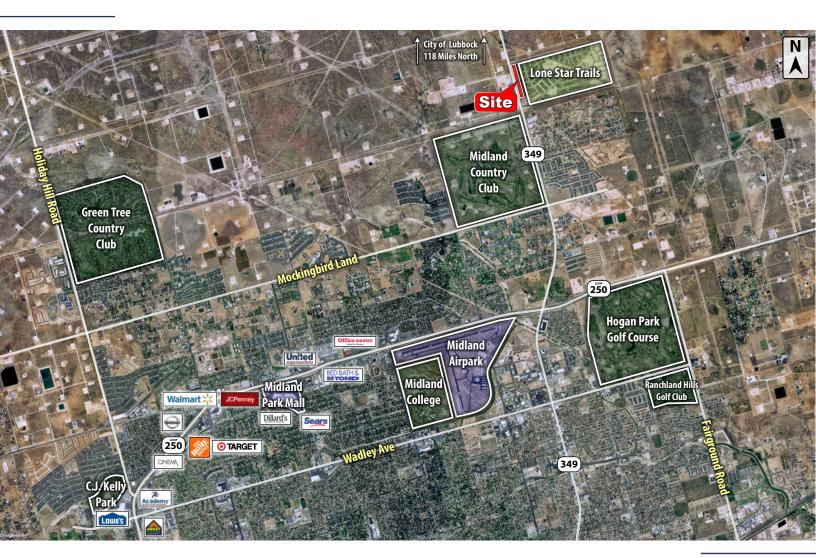

### **Demographics**

CBCWORLDWIDE.COM

Beau Tucker, CCIM 806.470.3944 BTucker@CBCWorldwide.com CBCLandMan.com

| POPULATION                     | 1 MILE    | 3 MILES   | <b>5 MILES</b> |
|--------------------------------|-----------|-----------|----------------|
| TOTAL POPULATION               | 6,933     | 17,722    | 73,965         |
| MEDIAN AGE                     | 32.5      | 33.4      | 33.0           |
| MEDIAN AGE (MALE)              | 32.0      | 32.4      | 32.1           |
| MEDIAN AGE (FEMALE)            | 33.0      | 34.4      | 34.0           |
|                                |           |           |                |
| <b>HOUSEHOLDS &amp; INCOME</b> | 1 MILE    | 3 MILES   | <b>5 MILES</b> |
| TOTAL HOUSEHOLDS               | 2,144     | 6,096     | 26,277         |
| # OF PERSONS PER HH            | 3.1       | 2.5       | 2.4            |
| AVERAGE HH INCOME              | \$46,860  | \$137,351 | \$128,886      |
| AVERAGE HOUSE VALUE            | \$101,564 | 223,825   | \$223,121      |