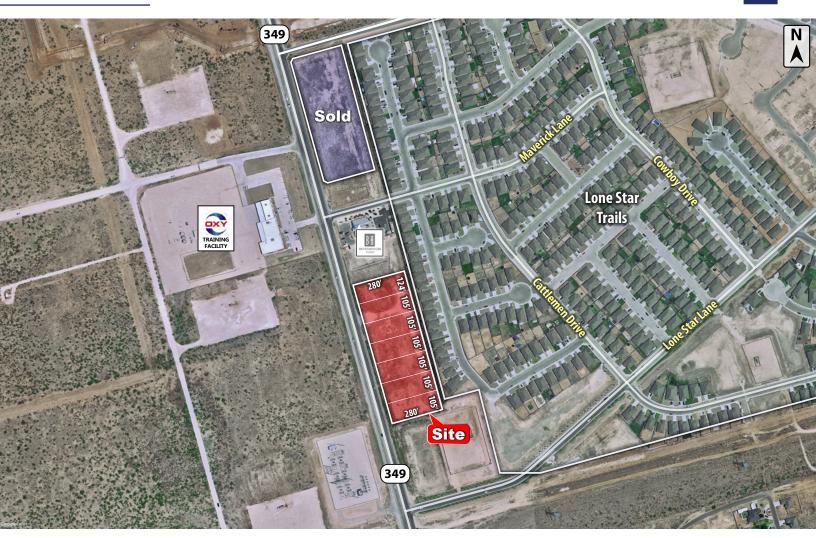

#### LOCATION

This property sits north of the city Midland on the east side of Highway 349.

#### **DESCRIPTION**

A large commercial tract adjacent to the newley developing Lone Star Trails Subdivision. Conveniently located 2.5 miles from the Midland Airpark and near a host of Golf Courses. These commercial tracts fill a growing need in north Midland and are ready for development. Properties not in floodplain.

Zoning is suitable for retail and office.

## **OPTIONS**

- 7 Total Tracts from 0.64 to 5.4 Acres
- \$10.00 per Square Foot