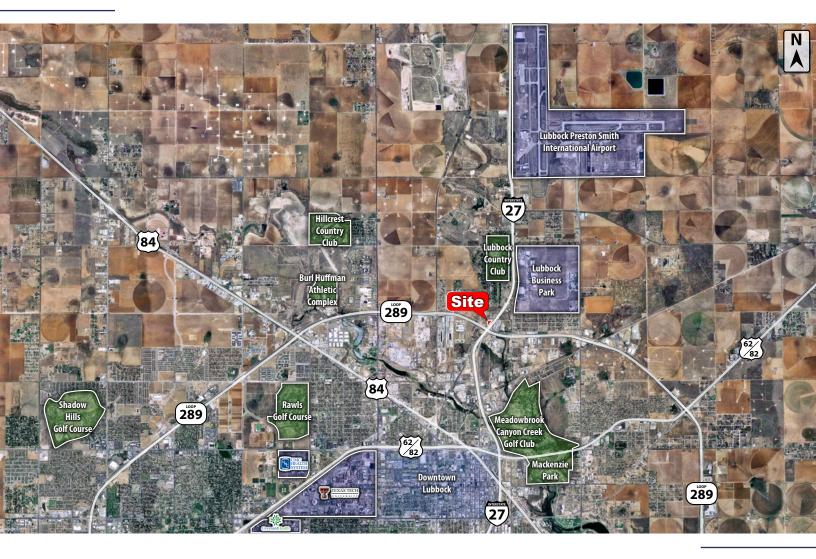

### **Trade Area & Information**

# LOCATION

Located at the northwest corner of Interstate 27 & the North Loop 289.

# DESCRIPTION

This tract has interstate frontage in north Lubbock with great visibility and is ready for commercial development. The Lubbock Business Park, Lubbock Preston Smith International Airport, Texas Tech University, University Medical Center, Covenant Health Systems and downtown Lubbock are all just minutes away.