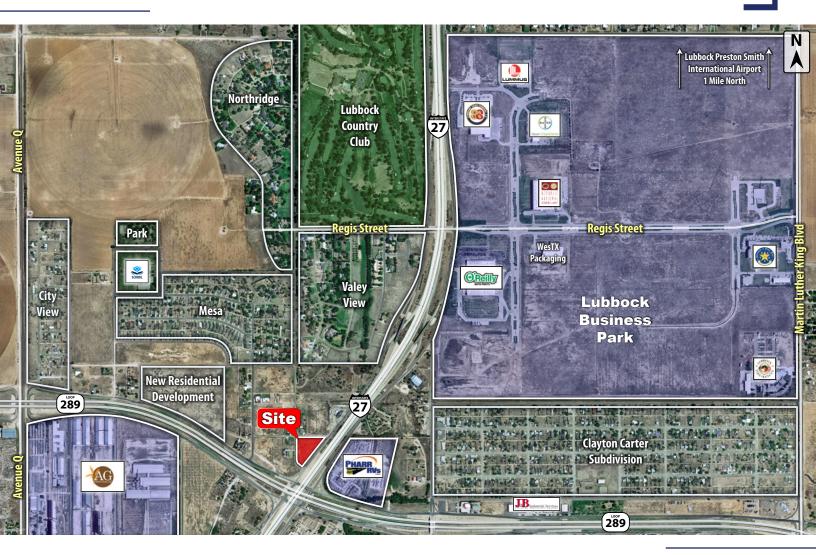

### **Trade Area & Information**

# LOCATION

Located at the northwest corner of Interstate 27 & the North Loop 289.

# DESCRIPTION

This tract has interstate frontage in north Lubbock with great visibility and is ready for commercial development. The Lubbock Business Park, Lubbock Preston Smith International Airport, Texas Tech University, University Medical Center, Covenant Health Systems and downtown Lubbock are all just minutes away.