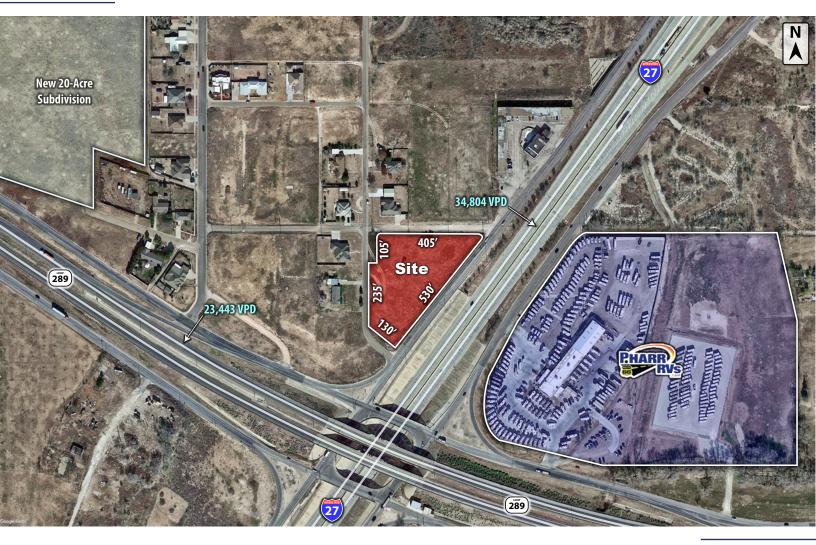

# LOCATION

Located at the northwest corner of Interstate 27 & the North Loop 289.

# DESCRIPTION

This tract has interstate frontage in north Lubbock with great visibility and is ready for commercial development. The Lubbock Business Park, Lubbock Preston Smith International Airport, Texas Tech University, University Medical Center, Covenant Health Systems and downtown Lubbock are all just minutes away.

Property is not in the floodplain.

OPTIONS 2.97 Acres - \$5.00 per SF