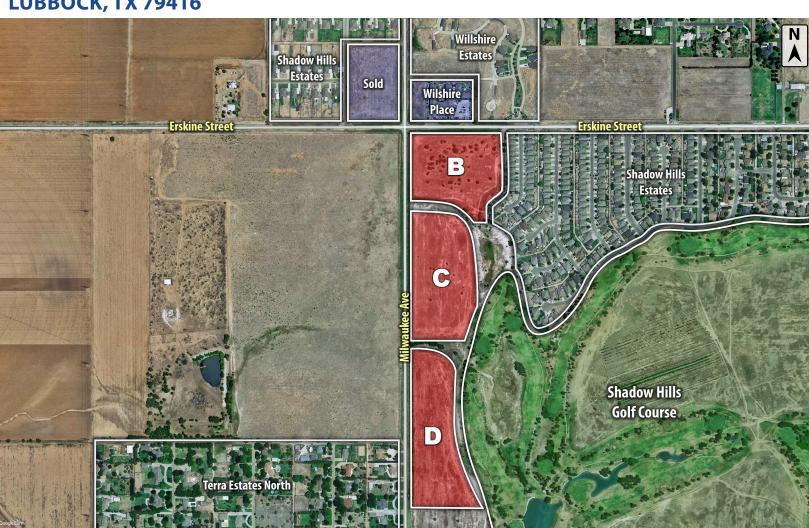

#### PROPERTY INFORMATION

**LOCATION:** Near the Milwaukee Avenue & Erskine Street intersection.

Large development tracts in developing northwest Lubbock **DESCRIPTION:** with frontage on both major thoroughfares, Milwaukee Avenue and Erskine Street. Local business in the area include

> a Super-Walmart, Walgreens, CVS, Ford, Toyota, Kia, United Supermarkets, Applebee's, McDonald's, Covenant School of

nursing and many more.

**FLOODZONE:** Properties are not in the floodplain.

TRACT A: Sold

TRACT B: \$3.00 per Square Foot - 11.10 Acres - Zoned C2, R1, R2 TRACT C: \$1.50 per Square Foot - 12.52 Acres - Zoned A1

TRACT D: \$1.50 per Square Foot - 9.55 Acres - Zoned A1, A2