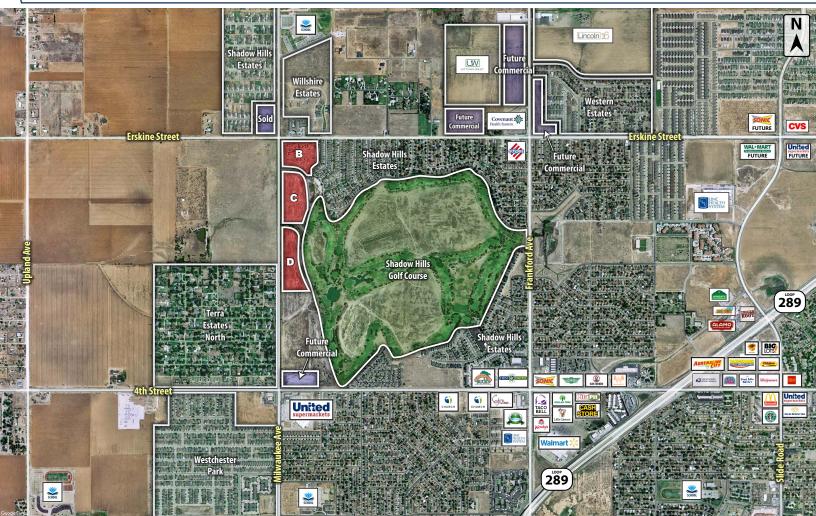

#### **FAR AERIAL**

> a Super-Walmart, Walgreens, CVS, Ford, Toyota, Kia, United Supermarkets, Applebee's, McDonald's, Covenant School of

nursing and many more.

**FLOODZONE:** Properties are not in the floodplain.

TRACT A: Sold