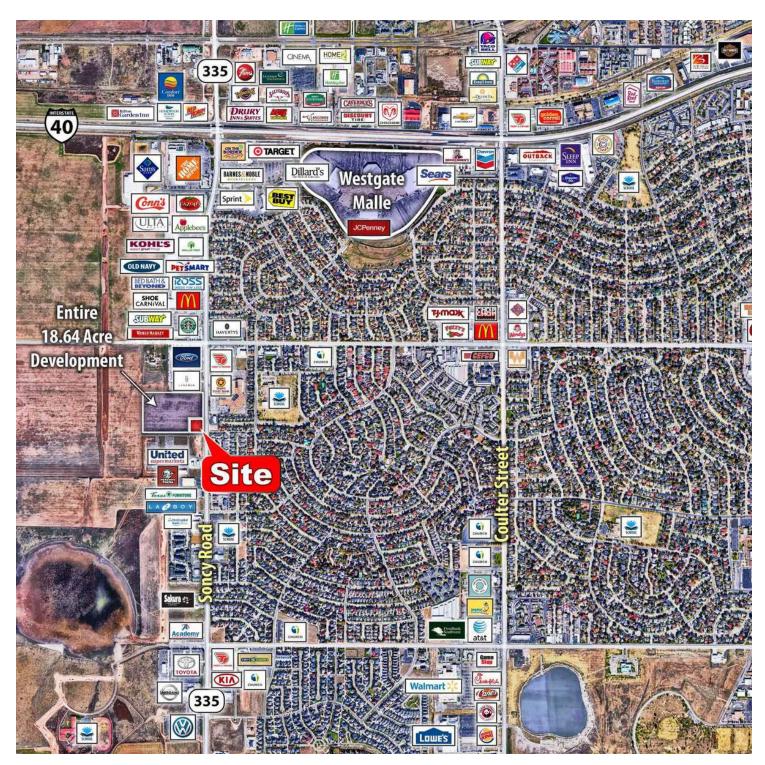

### **WALK-ON'S - AMARILLO**

NWC Soncy Road & Anton Kuster Avenue, Amarillo, TX 79119

**04** PROPERTY INFORMATION

Property Overview

Additional Photos

**07** LOCATION INFORMATION

Regional Map

Far Aerial

Mid Aerial

Close Aerial

12 DEMOGRAPHICS

Demographics Map & Report

**14** ADVISOR BIOS

Advisor Bio 1

ZAC