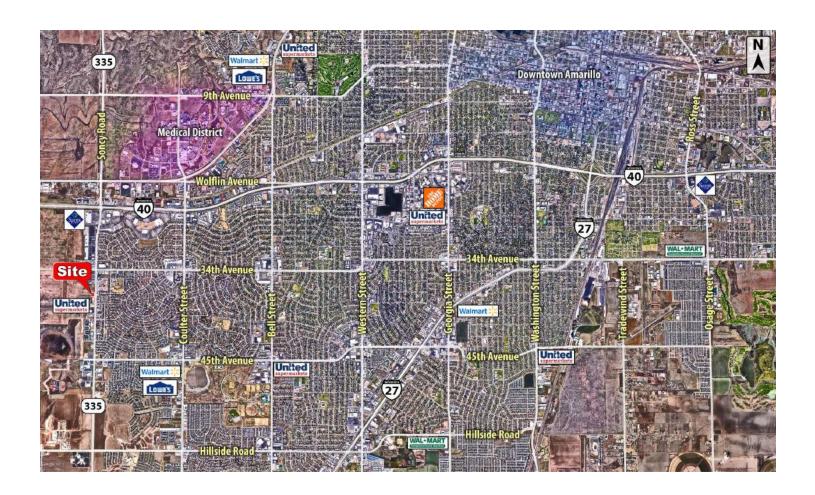

### **WALK-ON'S - AMARILLO**

NWC Soncy Road & Anton Kuster Avenue, Amarillo, TX 79119

**04** PROPERTY INFORMATION

Property Overview

Additional Photos

**07** LOCATION INFORMATION

Regional Map

Far Aerial

Mid Aerial

Close Aerial

12 DEMOGRAPHICS

Demographics Map & Report

**14** ADVISOR BIOS

Advisor Bio 1

ZAC