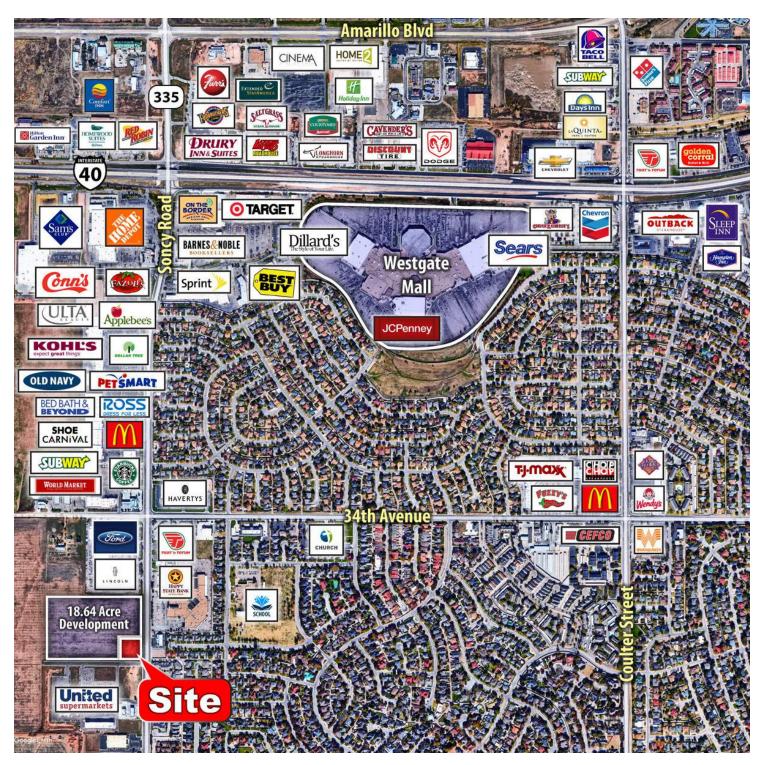

### **WALK-ON'S - AMARILLO**

NWC Soncy Road & Anton Kuster Avenue, Amarillo, TX 79119

**04** PROPERTY INFORMATION

Property Overview

Additional Photos

**07** LOCATION INFORMATION

Regional Map

Far Aerial

Mid Aerial

Close Aerial

12 DEMOGRAPHICS

Demographics Map & Report

**14** ADVISOR BIOS

Advisor Bio 1

ZAC