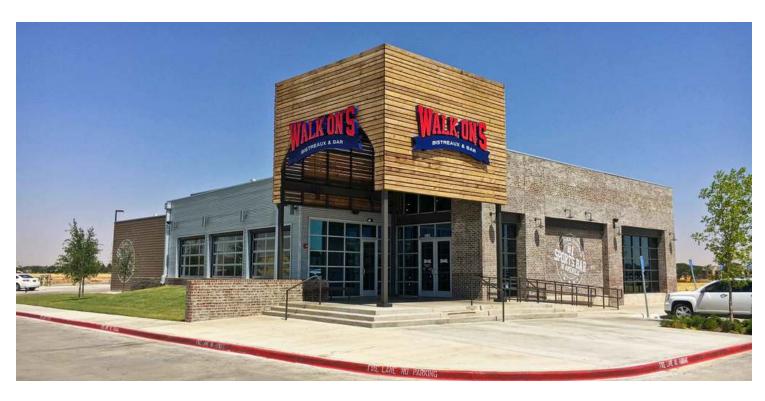

### WALK-ON'S -AMARILLO

\$5,103,448

NWC Soncy Road & Anton Kuster Avenue Amarillo, TX 79119

### **WALK-ON'S - AMARILLO**

NWC Soncy Road & Anton Kuster Avenue, Amarillo, TX 79119

### **OFFERING SUMMARY**

Sale Price:

\$5,103,448

PROPERTY OVERVIEW
PROPERTY DESCRIPTION

Walk-On's is prime for Amarillo, TX. The larger pad size, ample parking, large 8,800 sq. ft. building will make the Walk-On's site stand out above the rest.

Cap Rate: 7.25%

SITE DESCRIPTION

NOI: \$370,000

This site has excellent visibility and accessibility along highly trafficked Soncy Road. Corporations and tenants in the area include Walmart, Sam's Club, The Home Depot, United Supermarkets, Old Navy, Bed Bath & Beyond, Kohl's, PetSmart, Conn's, Ford, Dodge, Chevrolet, Lincoln, Holiday Inn, Holiday Inn Express, Homewood Suites, Hilton Garden Inn, Drury Inn, Fairfiled Inn, Red Roof Inn, Comfort Suites, Day's Inn, La Quinta Inn & Suites, Target, Barnes & Noble, Best Buy, Dilard's, Sears, JCPenney, Longhorn Steakhouse, Saltgrass Steakhouse, Outback Steakhouse, On the Border, Torchey's Red Robin, Fuzzy's, Fuddrucker's, Starbuck's, Subway, McDonald's and many more.

### **PROPERTY HIGHLIGHTS**

Building Size: 8,800 SF

Regional Single Tenant

20 Year Lease

• 2019 Construction

Price / SF: \$579.94

• 10% rent increase every 5 years

• 25,252 VPD on Soncy Roady