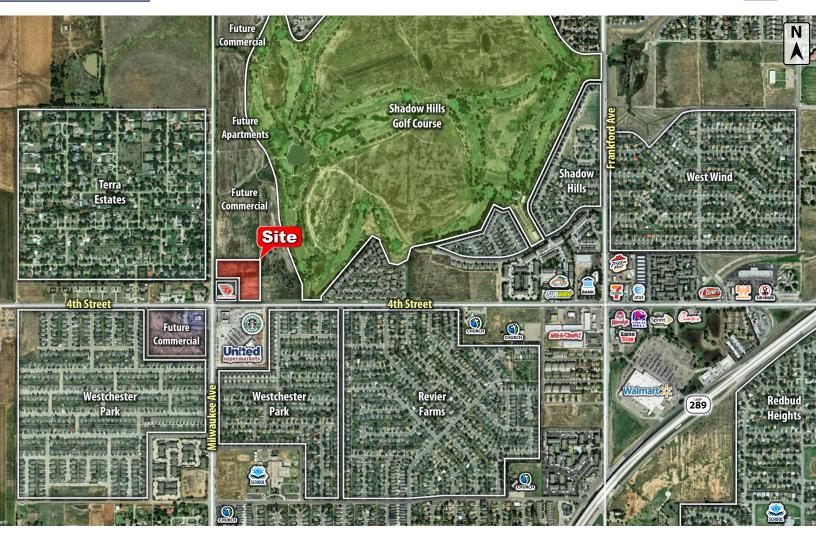

## LOCATION

Located at the northeast corner of 4th Street & Milwaukee Avenue.

# **DESCRIPTION**

A large tract of land in developing northwest Lubbock with frontage on both major thoroughfares, 4th Street and Milwaukee Avenue. This property can also be bought in sub-tracts from 1 to 2.8 acres. Local businesses in the area include United Supermarkets, Starbucks, Toot'n Totum, Great Clips, Walmart, Chick-fil-a, Whataburger, Taco Bell, Wendy's, 7-Eleven and more.

Property is not in the floodplain.