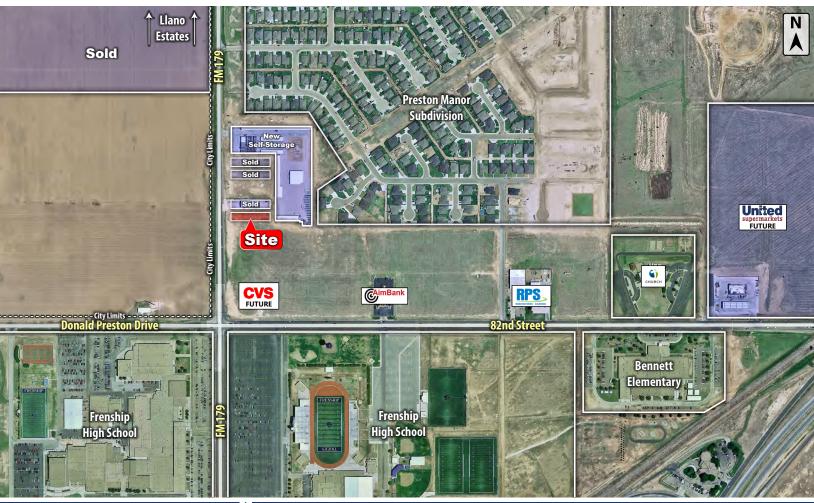

### **NEARBY** (1.25 MILES)

## **PROPERTY INFORMATION**

| United<br>supermarkets<br>FUTURE | Holiday Inn<br>Express | LOCATION:    | A rectangular shaped tract of land in Wolfforth, TX with<br>frontage on FM 179. This tract is just north of Donald<br>Preston Drive (also 82nd Street) and is situated on the<br>east side of FM 179. |
|----------------------------------|------------------------|--------------|-------------------------------------------------------------------------------------------------------------------------------------------------------------------------------------------------------|
| <b>CVS</b><br>FUTURE             | TRACTOR<br>SUPPLY Cº   | DESCRIPTION: | With 70' of frontage on FM 179 in the developing area<br>just north of Frenship High School. This tract of land is<br>primed for retail, office or restaurant development.                            |
| CAimBank                         | Jack - Jill<br>DONUTS  | FLOOD ZONE:  | This property is not in the floodplain.                                                                                                                                                               |
|                                  |                        | SIZE:        | 21,000 Square Feet                                                                                                                                                                                    |
| Pizza<br>Hut WingStreet          | SONIC                  | PRICE:       | \$175,000                                                                                                                                                                                             |