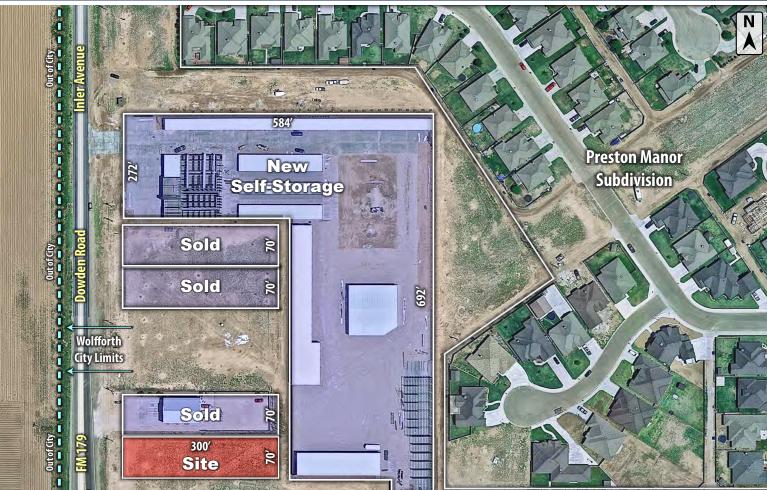

## **PROPERTY INFORMATION**

| United<br>supermarkets<br>FUTURE | Holiday Inn<br>Express | LOCATION:    | A rectangular shaped tract of land in Wolfforth, TX with<br>frontage on FM 179. This tract is just north of Donald<br>Preston Drive (also 82nd Street) and is situated on the<br>east side of FM 179. |
|----------------------------------|------------------------|--------------|-------------------------------------------------------------------------------------------------------------------------------------------------------------------------------------------------------|
| <b>CVS</b><br>FUTURE             | TRACTOR<br>SUPPLY Cº   | DESCRIPTION: | With 70' of frontage on FM 179 in the developing area<br>just north of Frenship High School. This tract of land is<br>primed for retail, office or restaurant development.                            |
| CAimBank                         | Jack - Jill<br>DONUTS  | FLOOD ZONE:  | This property is not in the floodplain.                                                                                                                                                               |
|                                  |                        | SIZE:        | 21,000 Square Feet                                                                                                                                                                                    |
| Pizza<br>Hut WingStreet          | SONIC                  | PRICE:       | \$175,000                                                                                                                                                                                             |

#### **CLOSE AERIAL**