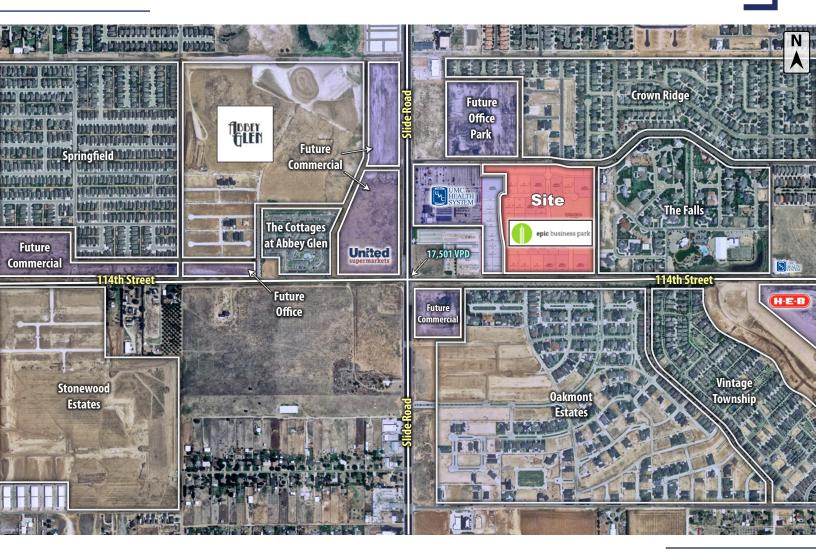

## LOCATION

This property sits between Slide Road and Quaker Avenue on the north side of 114th Street.

# DESCRIPTION

Conveniently located in the heart of growing southwest Lubbock. This Prime location offered through the Epic Business Park development will be Lubbock's newest and most luxurious business park.

Pad sites are adequate with both roads and utilities and are ready to build.

Lots are not in the floodplain.

**OPTIONS** Pad Sites range from 21,020 Sq. Ft to 41,380 Sq. Ft. Call Broker for Pricing