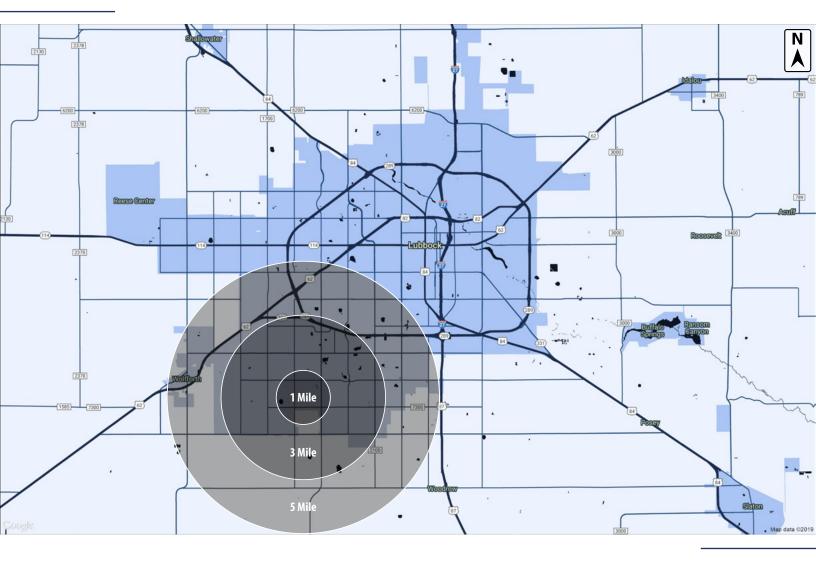

## Trade Area & Information

### Demographics

#### CBCWORLDWIDE.COM

Beau Tucker, CCIM 806.470.3944 BTucker@CBCWorldwide.com CBCLandMan.com

| POPULATION                              | 1 MILE                 | 3 MILES                  | <b>5 MILES</b>           |
|-----------------------------------------|------------------------|--------------------------|--------------------------|
| TOTAL POPULATION                        | 3,206                  | 40,270                   | 117,448                  |
| MEDIAN AGE                              | 38.9                   | 41.5                     | 35.8                     |
| MEDIAN AGE (MALE)                       | 38.6                   | 39.8                     | 34.5                     |
| MEDIAN AGE (FEMALE)                     | 39.3                   | 42.6                     | 37.2                     |
|                                         |                        |                          |                          |
|                                         |                        |                          |                          |
| HOUSEHOLDS & INCOME                     | 1 MILE                 | 3 MILES                  | 5 MILES                  |
| HOUSEHOLDS & INCOME<br>TOTAL HOUSEHOLDS | <b>1 MILE</b><br>1,261 | <b>3 MILES</b><br>16,979 | <b>5 MILES</b><br>48,471 |
|                                         |                        |                          |                          |
| TOTAL HOUSEHOLDS                        | 1,261                  | 16,979                   | 48,471                   |
| TOTAL HOUSEHOLDS<br># OF PERSONS PER HH | 1,261<br>2.5           | 16,979<br>2.4            | 48,471<br>2.4            |