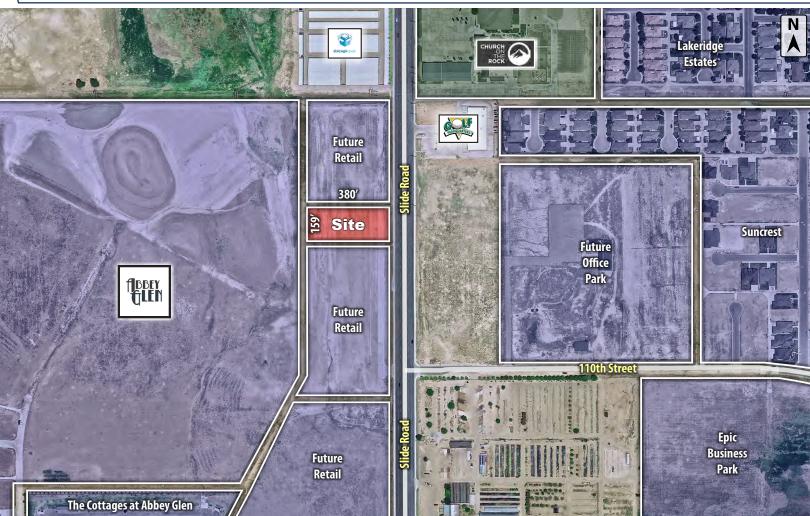

#### COLDWELL BANKER COMMERCIAL

CAPITAL ADVISORS

**CLOSE AERIAL** 

#### **PROPERTY INFORMATION**

LOCATION: This property sits south of 98th Street on the west side

of Slide Road inside the southwest city limits.

**DESCRIPTION:** A development tract in rapidly growing southwest

Lubbock. Conveniently located in the Cooper School District adjacent to the brand new Abbey Glen subdivision. Also a quick 6-minute drive to Loop 289

and only a 2-minute drive to the future Loop 88.

**FLOODZONE:** Property is not in the floodplain.

SIZE: 1.38 Acres

**SALES PRICE:** \$12.50 per Square Foot