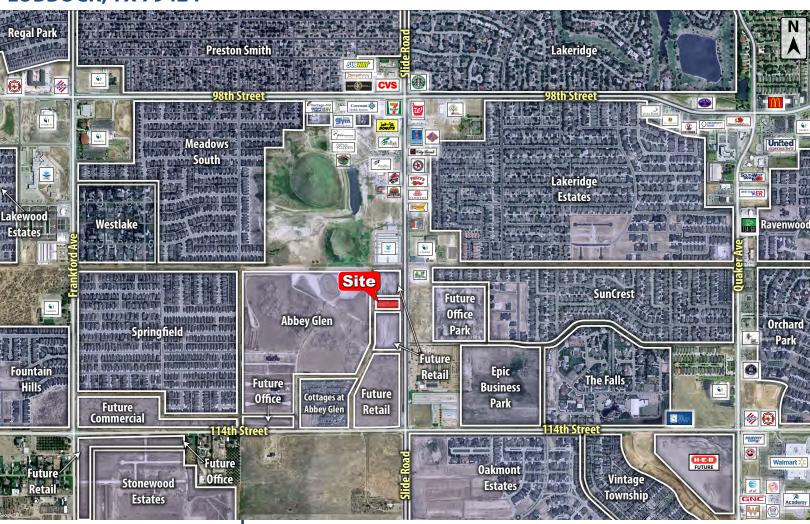

## 10702 SLIDE ROAD LUBBOCK, TX 79424

#### **PROPERTY INFORMATION**

LOCATION: This property sits south of 98th Street on the west side

of Slide Road inside the southwest city limits.

**DESCRIPTION:** A development tract in rapidly growing southwest

Lubbock. Conveniently located in the Cooper School District adjacent to the brand new Abbey Glen subdivision. Also a quick 6-minute drive to Loop 289

and only a 2-minute drive to the future Loop 88.

**FLOODZONE:** Property is not in the floodplain.

SIZE: 1.38 Acres

**SALES PRICE:** \$12.50 per Square Foot